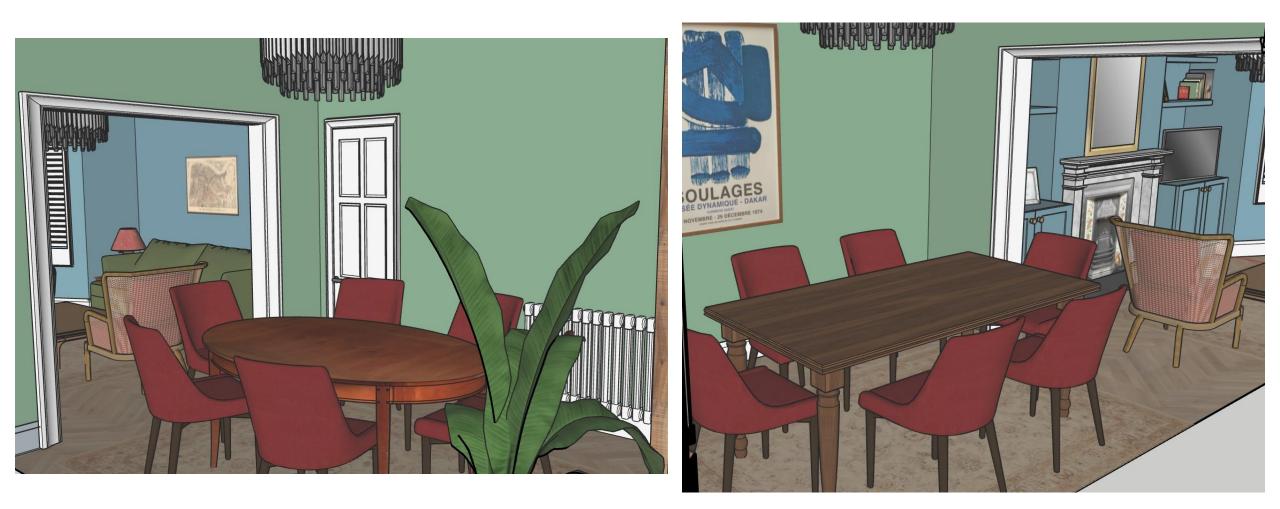

Visuals – Living Room

Maureen Jonez INTERIORS

Visuals – Opening between Rooms

Mauheen Jomez INTERIORS

Maureen Jomez INTERIORS

Mauheen Jower INTERIORS

Concept Board - Living Room

Maureen Jomez INTERIORS

These visuals will help you to see how my suggested finishes and products work together. I have included an armchair and side table in the window area.

Visuals - Living Room

Mauheen Joinez INTERIORS

In this visual, I have Included a two-seater sofa in the bay window area.

Visuals - Living Room

Maureen Jonez, INTERIORS

In this visual, I have included your fireplace and a suggestion for built-in cabinetry and shelves in the alcoves.

If you would like me to produce detail design drawings for the joinery, I would be very happy to do this for you.