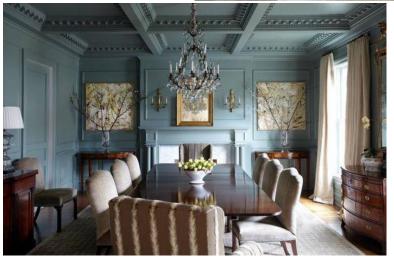

u will be leaving most of your furniture behind in your current home and are therefore starting with a blank slate. You would like new herringbone engineered wood flooring, window treatments, skirting boards and door handles. You would like some built-in storage in the alcoves in the living room and have asked for visualisation of what this might look like. You have also said that you like to make cocktails and would like a drinks cabinet in the dining room.

You are very open to colour and expressed that you particularly like blue. We have discussed using the beautiful Victorian fireplace tiles as a basis for our colour scheme.

You like a traditional English décor with a Soho House feel and want to spaces to feel inviting, comfortable and cosy.





The Brief

Maureen Gover















Your Style

Maureen Jomez INTERIORS

## Living Room



Dining Room



Images provided by Client

Mauheen Jomez INTERIORS

## Floorplan 1

While the floor is being lifted, you could consider asking your plumber to move the pipes so that the radiator won't interfere\_ with the opening of the drinks cabinet in the corner.

We discussed changing the door swing. In Floorplan 1, The door swings very close to the table. In Floorplan 2, it protrudes over the opening between the Rooms when left open.

170 X 240cm is a standard size rug and is the perfect size as it Contains the furniture in the dining room and connect the Furniture in the living room, grounding and centring both spaces.

A compact two-seater sofa fits nicely into the bay window.





## Floorplan 2

As the room is quite compact,