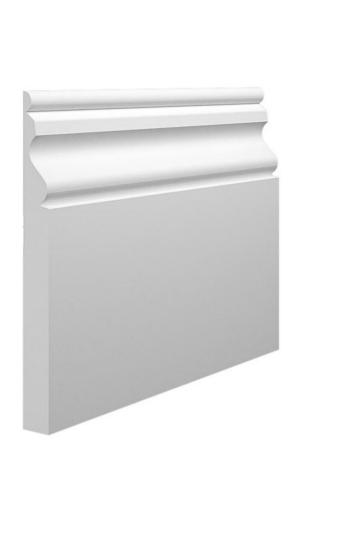

Dining Room Walls

Farrow & Ball Card Room Green Modern Emulsion Living and Dining Room Ceilings

I would suggest Ogee skirting board which you can find in any timber merchants. This classic and traditional skirting looks very elegant with a height measurement of 22cm.