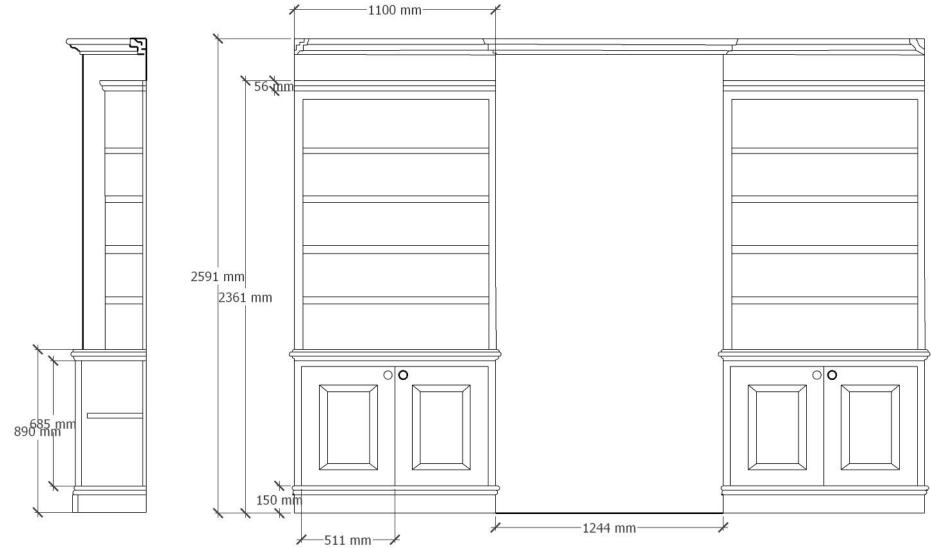

Visuals - Living Room

Maureen Jonez, INTERIORS

In this visual, I have included your fireplace and a suggestion for built-in cabinetry and shelves in the alcoves.

If you would like me to produce detail design drawings for the joinery, I would be very happy to do this for you.

Maureen Jower INTERIORS

Drawing- Alcove Joinery

Maureen Gover INTERIORS

Product Board Furniture- Living Room

Mauheen Gover INTERIORS

Product Board Soft Furnishings and decoration-Living Room

Maureen Gover INTERIORS