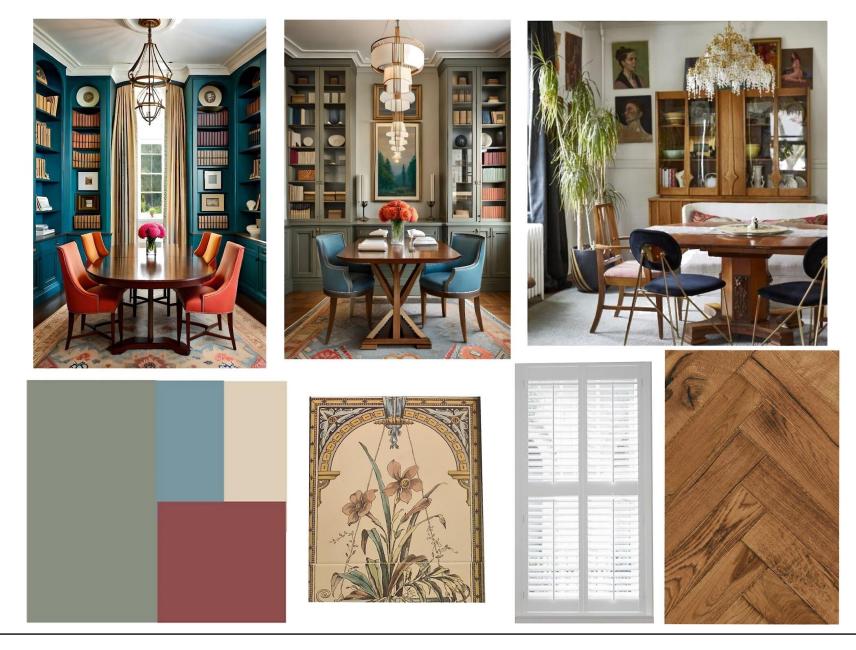

If you do not decide to go for a two-seater, an armchair with a side table is an excellent option.

Floorplans

Maureen Gomez

Maureen Jonez INTERIORS

Living Room

As discussed, I have taken the colour scheme from your beautiful Victorian fireplace tiles and have changed the ratio of the colours for both rooms. Using the same colours in different ratios in both rooms, will create a harmony and flow between the two spaces.

Colour Concept Board - Living Room

Maureen Gover

These visuals are drawn to the dimensions of your space and proposed furniture, but with stand in items. They are to help you to understand how the layout will function.