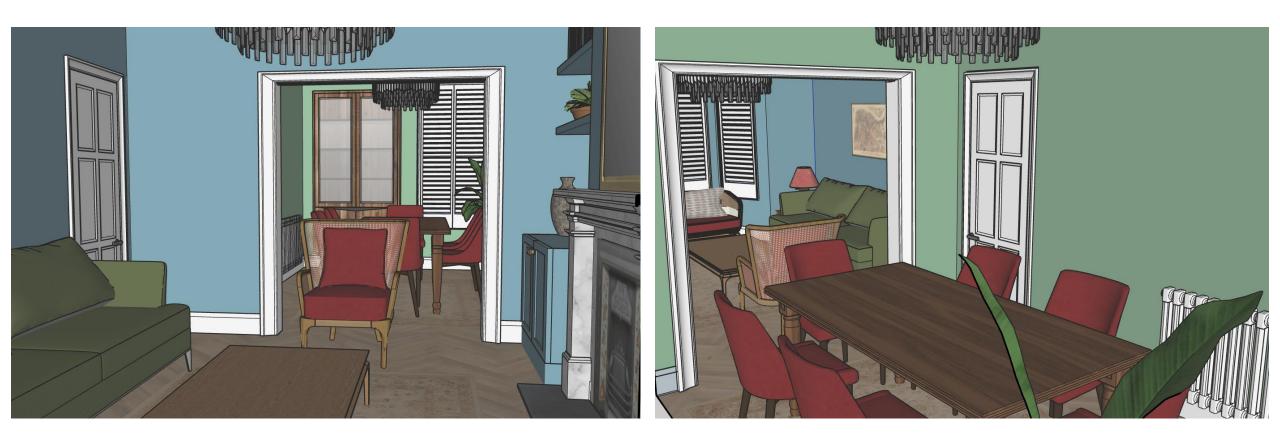

Visuals – Living Room

Maureen Jonez INTERIORS

Visuals – Opening between Rooms

Mauheen Jomez INTERIORS

Maureen Jomez INTERIORS

Mauheen Jower INTERIORS

Concept Board - Living Room

Maureen Jomez INTERIORS

These visuals will help you to see how my suggested finishes and products work together. I have included an armchair and side table in the window area.

Visuals - Living Room

Mauheen Joinez INTERIORS

In this visual, I have Included a two-seater sofa in the bay window area.

Visuals - Living Room

Maureen Jonez, INTERIORS

In this visual, I have included your fireplace and a suggestion for built-in cabinetry and shelves in the alcoves.

If you would like me to produce detail design drawings for the joinery, I would be very happy to do this for you.