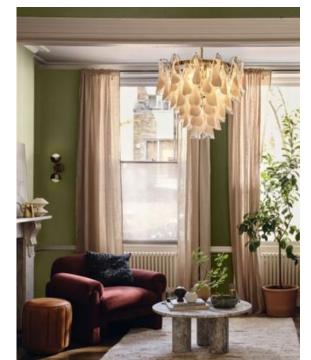

You will be leaving most of your furniture behind in your current home and are therefore starting with a blank slate. You would like new herringbone engineered wood flooring, window treatments, skirting boards and door handles. You would like some built-in storage in the alcoves in the living room and have asked for visualisation of what this might look like. You have also said that you like to make cocktails and would like a drinks cabinet in the dining room.

You are very open to colour and expressed that you particularly like blue. We have discussed using the beautiful Victorian fireplace tiles as a basis for our colour scheme.

You like a traditional English décor with a Soho House feel and want to spaces to feel inviting, comfortable and cosy.





The Brief

Maureen Gover















Your Style

Maureen Jomez INTERIORS

## Living Room



Dining Room



Images provided by Client

Mauheen Jomez INTERIORS

## Floorplan 1

While the floor is being lifted, you could consider asking your plumber to move the pipes so that the radiator won't interfere\_ with the opening of the drinks cabinet in the corner.

We discussed changing the door swing. In Floorplan 1, The door swings very close to the table. In Floorplan 2, it protrudes over the opening between the Rooms when left open.

170 X 240cm is a standard size rug and is the perfect size as it Contains the furniture in the dining room and connect the Furniture in the living room, grounding and centring both spaces.

A compact two-seater sofa fits nicely into the bay window.





## Floorplan 2

As the room is quite compact