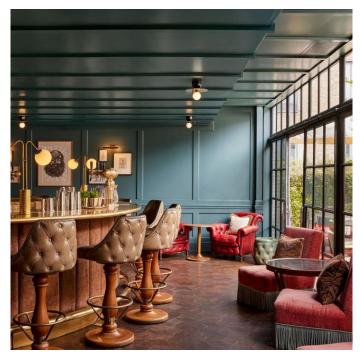

## Living Room

Dining Room

Images provided by Client

Mauheen Jomez INTERIORS

If you do not decide to go for a two-seater, an armchair with a side table is an excellent option.

Floorplans

Maureen Gomez

Maureen Jonez INTERIORS

Living Room

As discussed, I have taken the colour scheme from your beautiful Victorian fireplace tiles and have changed the ratio of the colours for both rooms. Using the same colours in different ratios in both rooms, will create a harmony and flow between the two spaces.