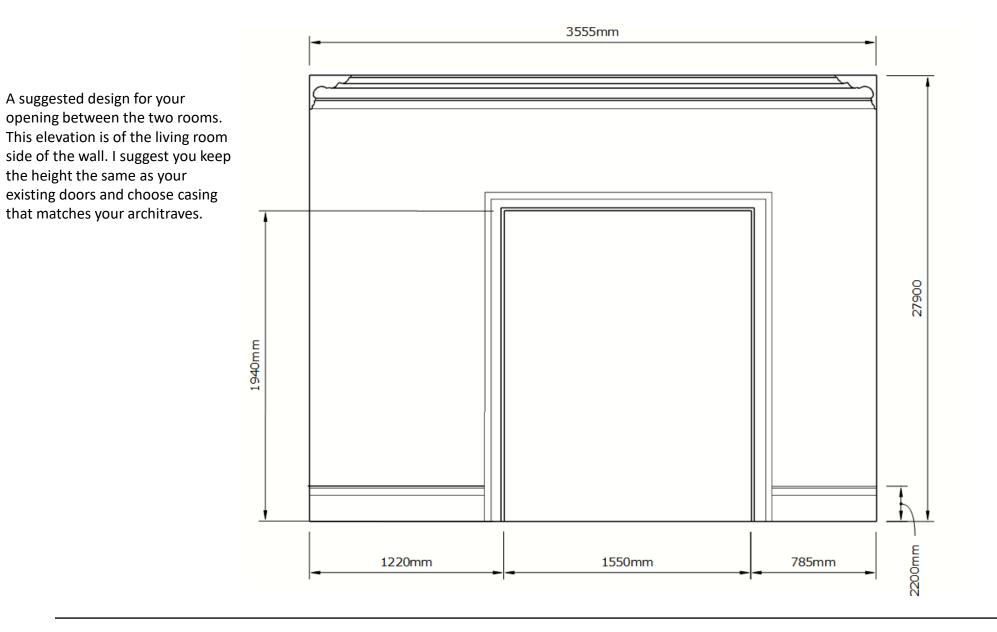

Although it still retains many lovely original features, it is lacking in colour and character.

The double reception room downstairs was divided in two years ago and you would like to open it up again to create a living room in the front room and a dining room in the back room. You do not want to completely remove the wall, rather create an opening so that each room still feels separate.

## Floorplan 1

While the floor is being lifted, you could consider asking your plumber to move the pipes so that the radiator won't interfere\_ with the opening of the drinks cabinet in the corner.

We discussed changing the door swing. In Floorplan 1, The door swings very close to the table. In Floorplan 2, it protrudes over the opening between the Rooms when left open.