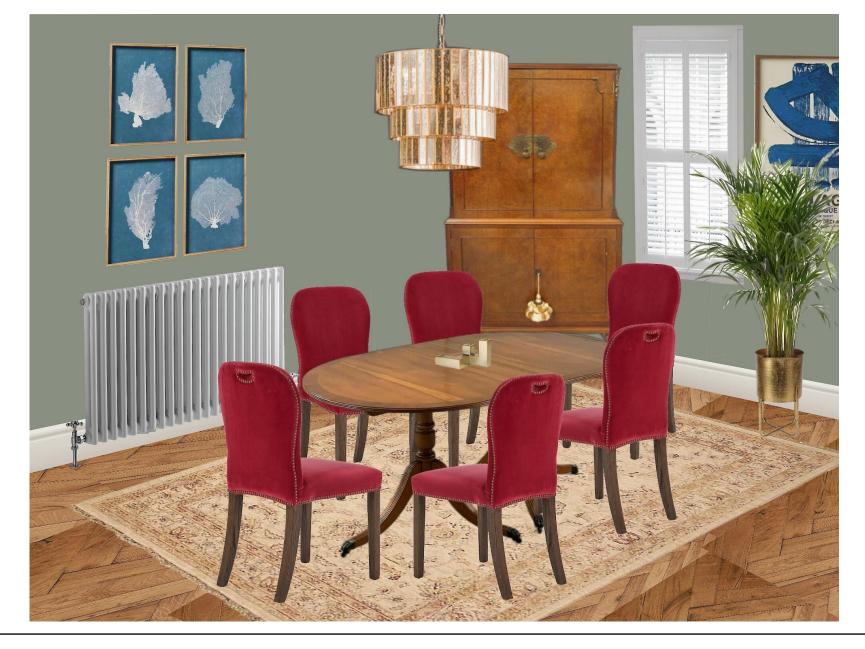

## Floorplan 2

As the room is quite compact, an oval table helps with the flow around the room.

Place the table centred underneath the ceiling pendant.

This size opening between the rooms works well with the built-in storage in the alcoves. It opens up the space while preserving the feeling of being two separate rooms.

If you do not decide to go for a two-seater, an armchair with a side table is an excellent option.

Floorplans

Maureen Gomez

Maureen Jonez INTERIORS

Living Room

As discussed, I have taken the colour scheme from your beautiful Victorian fireplace tiles and have changed the ratio of the colours for both rooms. Using the same colours in different ratios in both rooms, will create a harmony and flow between the two spaces.