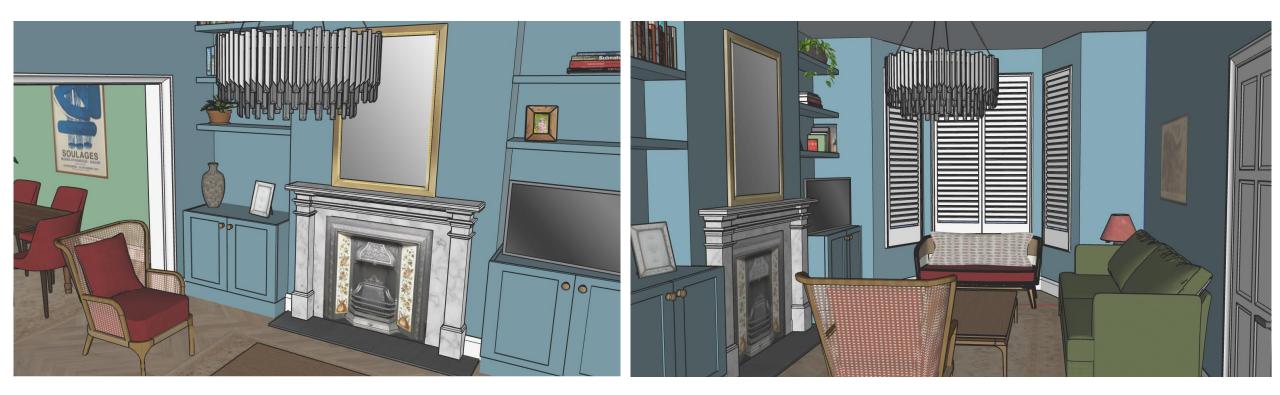

Visuals – Living Room

Maureen Jonez INTERIORS

Visuals – Opening between Rooms

Mauheen Jomez INTERIORS

Maureen Jomez INTERIORS

Mauheen Jower INTERIORS

Concept Board - Living Room

Maureen Jomez INTERIORS

These visuals will help you to see how my suggested finishes and products work together. I have included an armchair and side table in the window area.

Visuals - Living Room

Mauheen Joinez INTERIORS

In this visual, I have Included a two-seater sofa in the bay window area.

Visuals - Living Room

Maureen Jonez, INTERIORS

In this visual, I have included your fireplace and a suggestion for built-in cabinetry and shelves in the alcoves.

If you would like me to produce detail design drawings for the joinery, I would be very happy to do this for you.