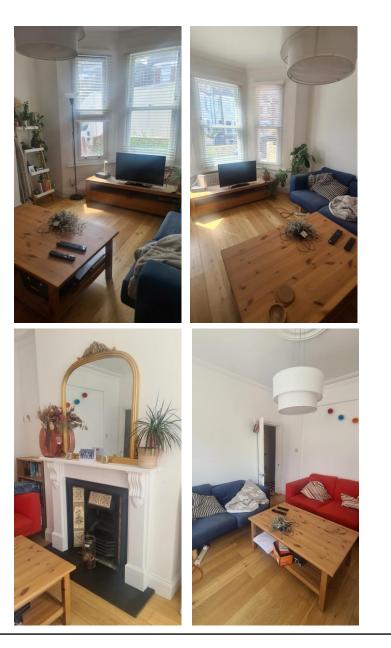

current home and are therefore starting with a blank slate. You would like new herringbone engineered wood flooring, window treatments, skirting boards and door handles. You would like some built-in storage in the alcoves in the living room and have asked for visualisation of what this might look like. You have also said that you like to make cocktails and would like a drinks cabinet in the dining room.

You are very open to colour and expressed that you particularly like blue. We have discussed using the beautiful Victorian fireplace tiles as a basis for our colour scheme.

You like a traditional English décor with a Soho House feel and want to spaces to feel inviting, comfortable and cosy.





The Brief

Maureen Gover















Your Style

Maureen Jomez INTERIORS

## Living Room



Dining Room



Images provided by Client

Mauheen Jomez INTERIORS

## Floorplan 1

While the floor is being lifted, you could consider asking your plumber to move the pipes so that the radiator won't interfere\_ with the opening of the drinks cabinet in the corner.

We discussed changing the door swing. In Floorplan 1, The door swings very close to the table. In Floorplan 2, it protrudes over the opening between the Rooms when left open.

170 X 240cm is a standard size rug and is the perfect size as it Contains the furniture in the dining room and connect the Furniture in the living room, grounding and centring both spaces.

A compact two-seater sofa fits nicely into the bay window.





## Floorplan 2

As the room is quite compact, an oval table helps with the flow around the room.

Pla