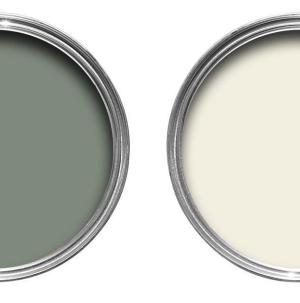

Paint Schedule

Maureen Gover

Windows, Doors, Architraves, Skirting

Farrow & Ball Wimborne White Modern Eggshell

Living Room Walls

Farrow & Ball

Stone Blue

Modern Emulsion

Dining Room Walls

Farrow & Ball Card Room Green Modern Emulsion Living and Dining Room Ceilings

I would suggest Ogee skirting board which you can find in any timber merchants. This classic and traditional skirting looks very elegant with a height measurement of 22cm.