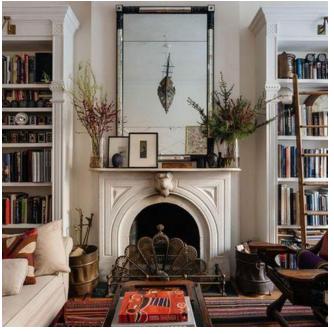

ate.

You will be leaving most of your furniture behind in your current home and are therefore starting with a blank slate. You would like new herringbone engineered wood flooring, window treatments, skirting boards and door handles. You would like some built-in storage in the alcoves in the living room and have asked for visualisation of what this might look like. You have also said that you like to make cocktails and would like a drinks cabinet in the dining room.

You are very open to colour and expressed that you particularly like blue. We have discussed using the beautiful Victorian fireplace tiles as a basis for our colour scheme.

You like a traditional English décor with a Soho House feel and want to spaces to feel inviting, comfortable and cosy.





The Brief

Maureen Gover















Your Style

Maureen Jomez INTERIORS

## Living Room



Dining Room



Images provided by Client

Mauheen Jomez INTERIORS

## Floorplan 1

While the floor is being lifted, you could consider asking your plumber to move the pipes so that the radiator won't interfere\_ with the opening of the drinks cabinet in the corner.

We discussed changing the door swing. In Floorplan 1, The door swings very close to the table. In Floorplan 2, it protrudes over the opening between the Rooms when left open.

170 X 240cm is a standard size rug and is the perfect size as it Contains the furniture in the dining room and connect the Furniture in the living room, grounding and centring both spaces.

A compact two-seater sofa fits nicely into the bay window.





## Floorplan 2

As the room is quite c