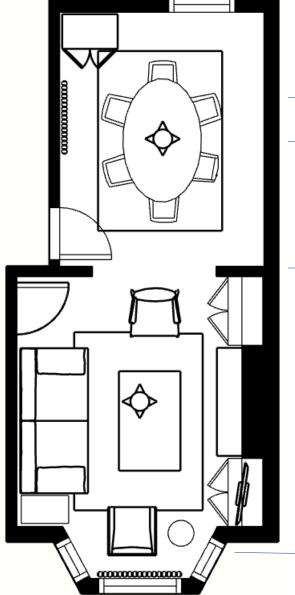

## Floorplan 1

While the floor is being lifted, you could consider asking your plumber to move the pipes so that the radiator won't interfere\_ with the opening of the drinks cabinet in the corner.

We discussed changing the door swing. In Floorplan 1, The door swings very close to the table. In Floorplan 2, it protrudes over the opening between the Rooms when left open.

170 X 240cm is a standard size rug and is the perfect size as it Contains the furniture in the dining room and connect the Furniture in the living room, grounding and centring both spaces.

A compact two-seater sofa fits nicely into the bay window.

## Floorplan 2

As the room is quite compact, an oval table helps with the flow around the room.

Place the table centred underneath the ceiling pendant.

This size opening between the rooms works well with the built-in storage in the alcoves. It opens up the space while preserving the feeling of being two separate rooms.

If you do not decide to go for a two-seater, an armchair with a side table is an excellent option.

Floorplans

Maureen Gomez

Maureen Jonez INTERIORS

Living Room

As discussed, I have taken the colour scheme from your beautiful Victorian fireplace tiles and have changed the ratio of the colours for both rooms. Using the same colours in different ratios in both rooms, will create a harmony and flow between the two spaces.