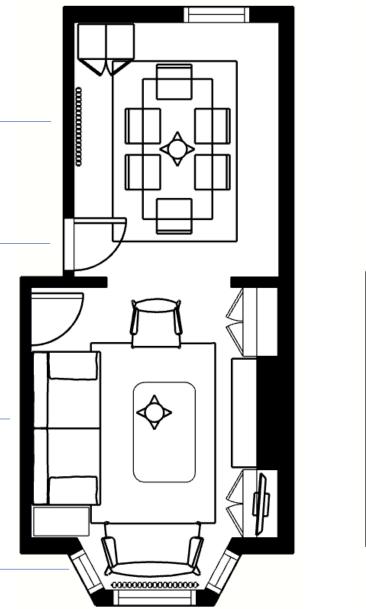

## Floorplan 1

While the floor is being lifted, you could consider asking your plumber to move the pipes so that the radiator won't interfere\_ with the opening of the drinks cabinet in the corner.

We discussed changing the door swing. In Floorplan 1, The door swings very close to the table. In Floorplan 2, it protrudes over the opening between the Rooms when left open.

170 X 240cm is a standard size rug and is the perfect size as it Contains the furniture in the dining room and connect the Furniture in the living room, grounding and centring both spaces.

A compact two-seater sofa fits nicely into the bay window.

## Floorplan 2

As the room is quite compact, an oval table helps with the flow around the room.

Place the table centred underneath the ceiling pendant.

This size opening between the rooms works well with the built-in storage in the alcoves. It opens up the space while preserving the feeling of being two separate rooms.

If you do not decide to go for a two-seater, an armchair with a side table is an excellent option.

Floorplans

Maureen Gomez

Maureen Jonez INTERIORS

Living Room

As discussed, I have taken the colour scheme from your beautiful Victorian fireplace tiles and have changed the ratio of the colours for both rooms. Using the same colours in different ratios in both rooms, will create a harmony and flow between the two spaces.