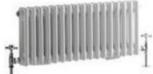

**Bailey Cabinet Knob** 38mm Antique Brass

https://www.hiatthardware.com/bailey £4.99 -cabinet-knob-38mm-antique-brass

2

4

2

Traditional Horizontal **Double Column** Radiator - H 300 x 1010cm (Living Room)

bronze-82102

https://www.bestheating. Milano Windsor - White com/milano-windsorwhite-traditionalhorizontal-double-£283.00 column-radiator-choiceof-size-and-feet-88662#additional

2

2

https://www.bestheating. Milano Windsor - White com/milano-windsorwhite-traditional-£202.46 horizontal-doublecolumn-radiator-choiceof-size-and-feet-88662#additional