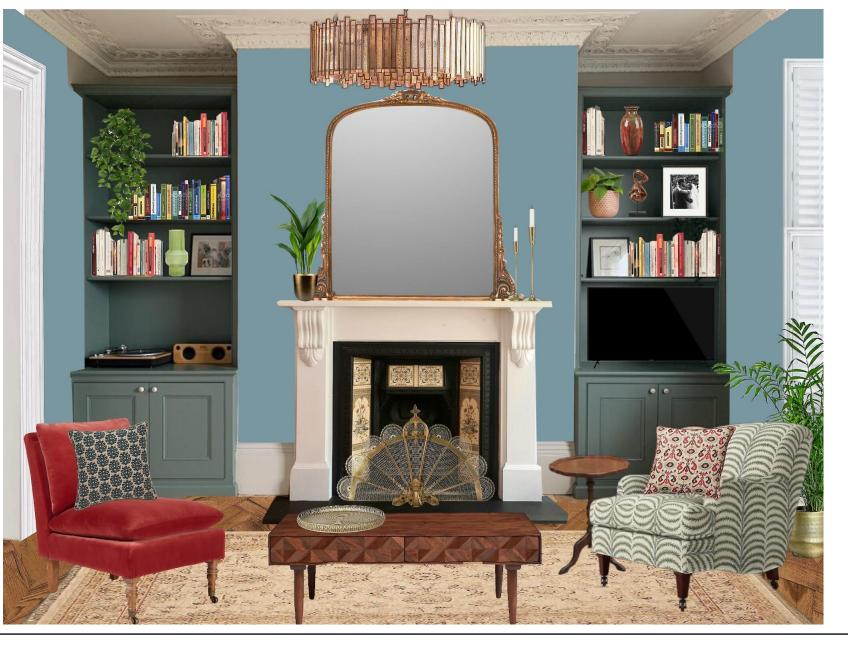

Visuals - Living Room

Maureen Jonez, INTERIORS

In this visual, I have included your fireplace and a suggestion for built-in cabinetry and shelves in the alcoves.

If you would like me to produce detail design drawings for the joinery, I would be very happy to do this for you.