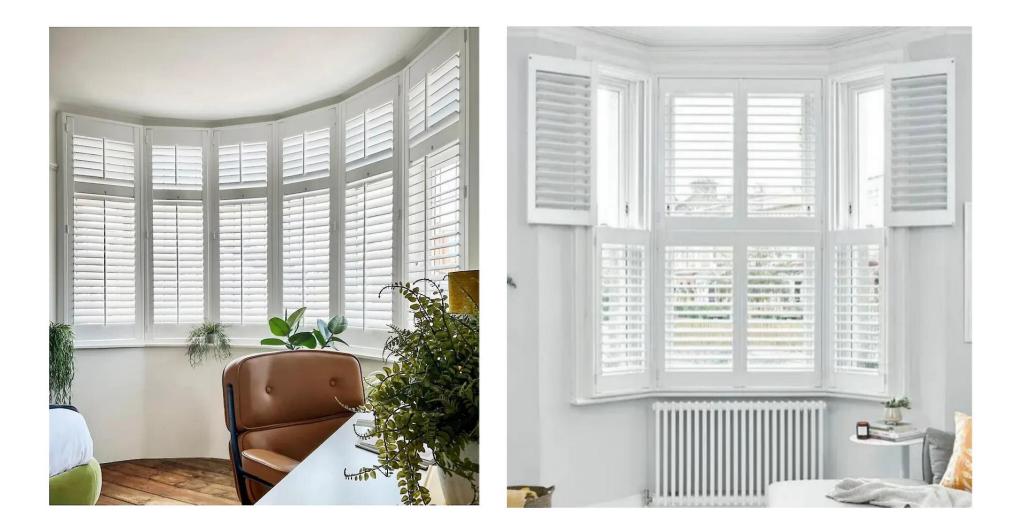

Finishes

Maureen Gomez

You have said that you would like plantation shutters for your windows. Both full height and tier on tier styles would work well. These images are from <a href="https://www.hillarys.co.uk/">https://www.hillarys.co.uk/</a> Order samples and please try to match the colour to the Wimborne White paint colour of the windows and other woodwork.