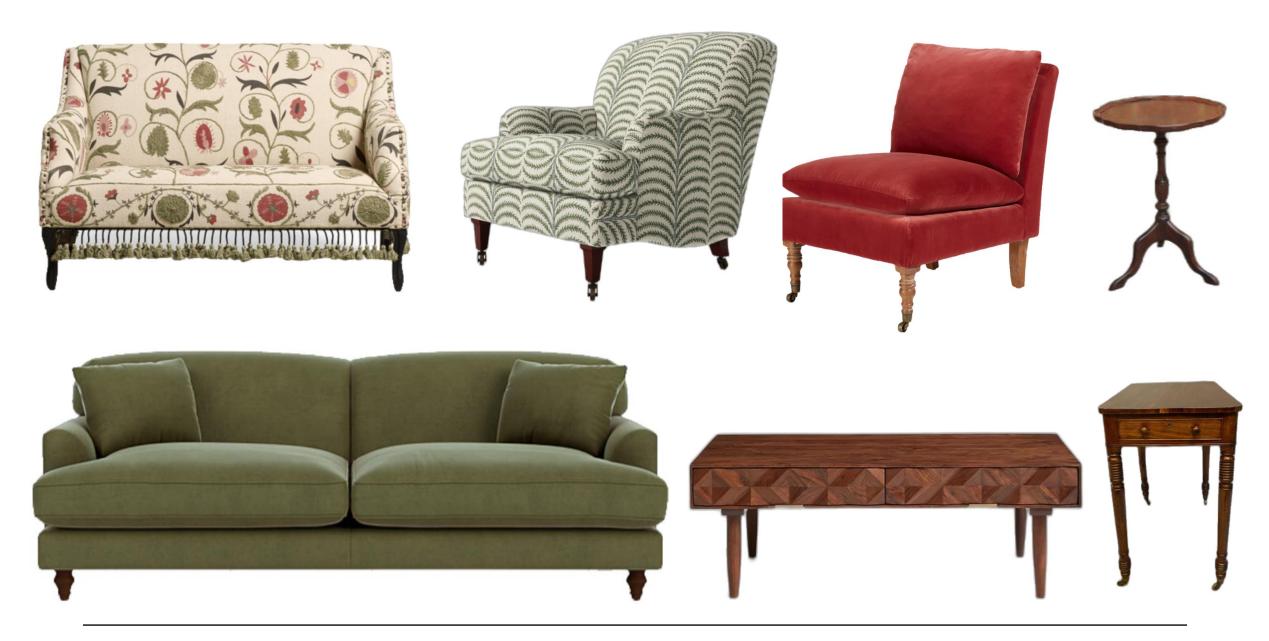

Maureen Jower INTERIORS

Drawing- Alcove Joinery

Maureen Gover INTERIORS

Product Board Furniture- Living Room

Mauheen Gover INTERIORS

Product Board Soft Furnishings and decoration-Living Room

Maureen Gover INTERIORS

## Gallo Sofa

Galloway Super Grand Sofa https://www.darlingsofchelsea.co.uk/gallow ay-super-grand-sofapview?cc=teal&srsltid=AR57-fAOjX-D0e3ZV-IVv1BREpi9JR9gXTO5s-3-9qg5WRPIMihHaRqUDuk

(- £2,363.00 3-

Tarma 2-Seater Sofa - htt Sheki Olive sea

Sofa - https://www.oka.com/uk/product/tarma-2seater-sofa-a16018-2-15-1279-16 £2,395.00

Apadana Velvet Armless Chair - Blood Orange

https://www.oka.com/uk/product/apadanavelvet-armless-chair-uam093ogr-0

Melvillous Chandelier in mercurised glass https://www.