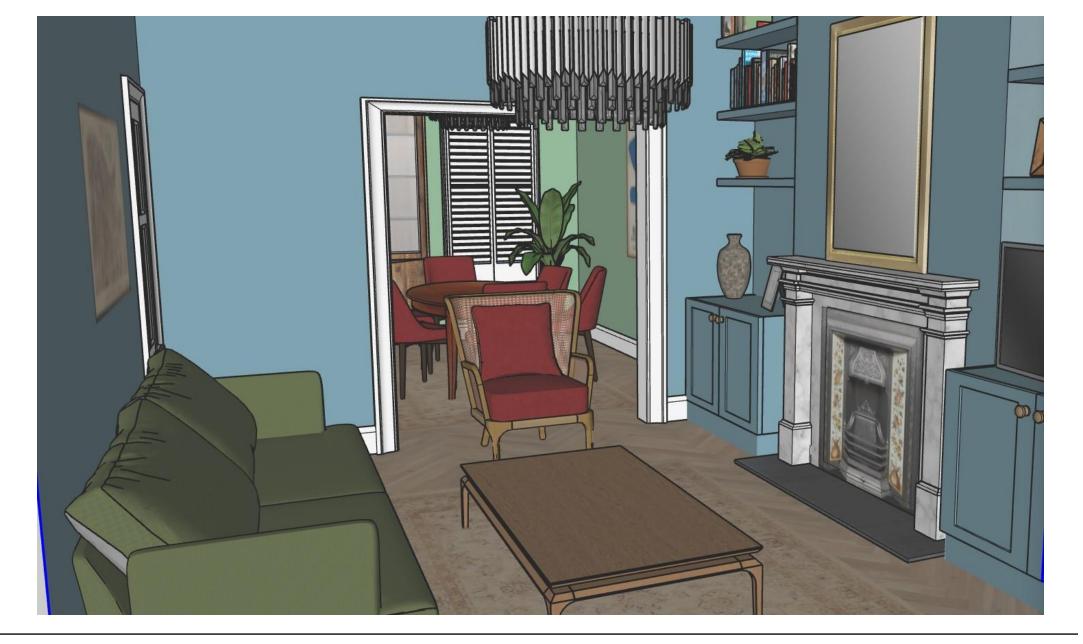

Visuals – Living Room

Maureen Jonez INTERIORS

Visuals – Opening between Rooms

Mauheen Jomez INTERIORS

Maureen Jomez INTERIORS

Mauheen Jower INTERIORS

Concept Board - Living Room

Maureen Jomez INTERIORS

These visuals will help you to see how my suggested finishes and products work together. I have included an armchair and side table in the window area.

Visuals - Living Room

Mauheen Joinez INTERIORS

In this visual, I have Included a two-seater sofa in the bay window area.

Visuals - Living Room

Maureen Jonez, INTERIORS

In this visual, I have included your fireplace and a suggestion for built-in cabinetry and shelves in the alcoves.

If you would like me to produce detail design drawings for the joinery, I would be very happy to do this for you.