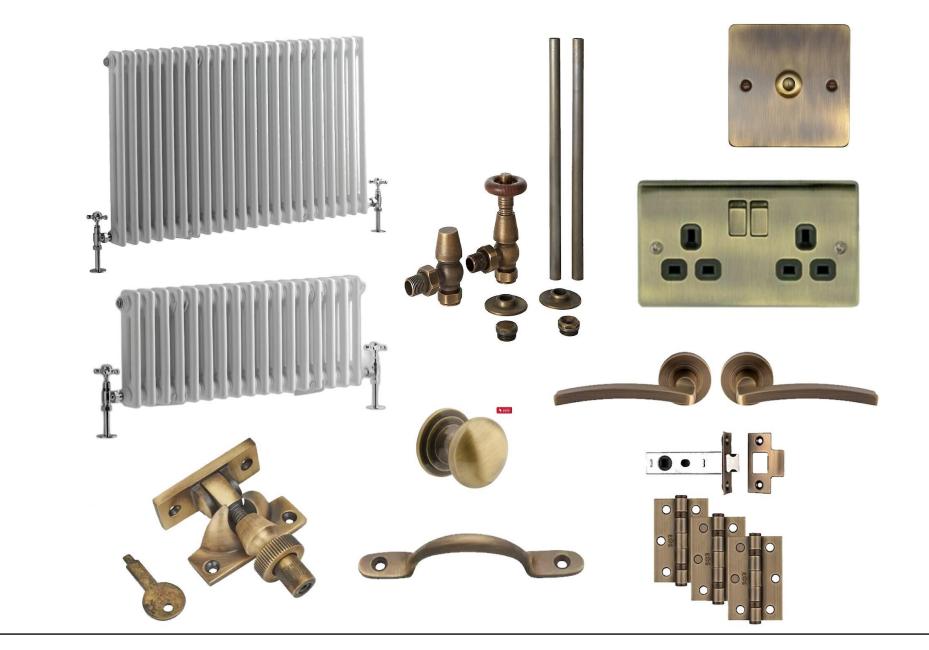

### Shopping List – Dining Room

Maureen Gover

Product Board – Radiators and Ironmongery

Maureen Jonez, INTERIORS

#### PRODUCT NAME

UNIT COST QTY PRODUCT LINK

100mm Length -Antique Brass

https://www.ironmonger Altro Sash Pull Handle - ydirect.co.uk/product/alt ro-sash-pull-handle-100mm-length-antiquebrass-829092

Hampstead Brighton Screw Pattern Locking Sash Fastener - 57 x 22mm - Antique Brass

https://www.ironmonger ydirect.co.uk/product/ha mpstead-brighton-screw-£8.62 pattern-locking-sashfastener-57-x-22mmantique-brass-863530

BG 2 Gang Socket Antique Brass -NAB22B-01

https://www.manomano. co.uk/catalogue/p/bg-2gang-socket-antiquebrass---nab22b-01-42404156

7 £23.36

£1.82

https://www.ashdownho G&H FAB281 Flat Plate mestore.co.uk/gh-Antique Bronze 1 Gang fab281-flat-plate-antique. 1 or 2 Way Toggle Light bronze-1-gang-1-or-2way-toggle-light-switch-Switch 3225-p.asp

**Bailey Cabinet Knob** 38mm Antique Brass

https://www.hiatthardware.com/bailey £4.99 -cabinet-knob-38mm-antique-brass

2

4

2

Traditional Horizontal **Double Column** Radiator - H 300 x 1010cm (Living Room)

bronze-82102

https://www.bestheating. Milano Windsor - White com/milano-windsorwhite-traditionalhorizontal-double-£283.00 column-radiator-choiceof-size-and-feet-88662#additional

2

2

https://www.bestheating. Milano Windsor - White com/milano-windsorwhite-traditional-£202.46 horizontal-doublecolumn-radiator-choiceof-size-and-feet-88662#additional

PRODUCT IMAGE

Antique Brass Tavira Latch Pack - Ultimate Door Pack

https://ironmongeryexpe rts.co.uk/antique-brass-£16.00 tavira-latch-packultimate-door-pack.html

PRODUCT NAME

Milano Windsor -

and Pipe Set Aged

Traditional Horizontal

Radiator - H 600 x W

1010cm (Dining Room)

**Double Column** 

Bronze

PRODUCT LINK UNIT COST QTY

Shopping List – Living and Dining Room

Maureen Gover