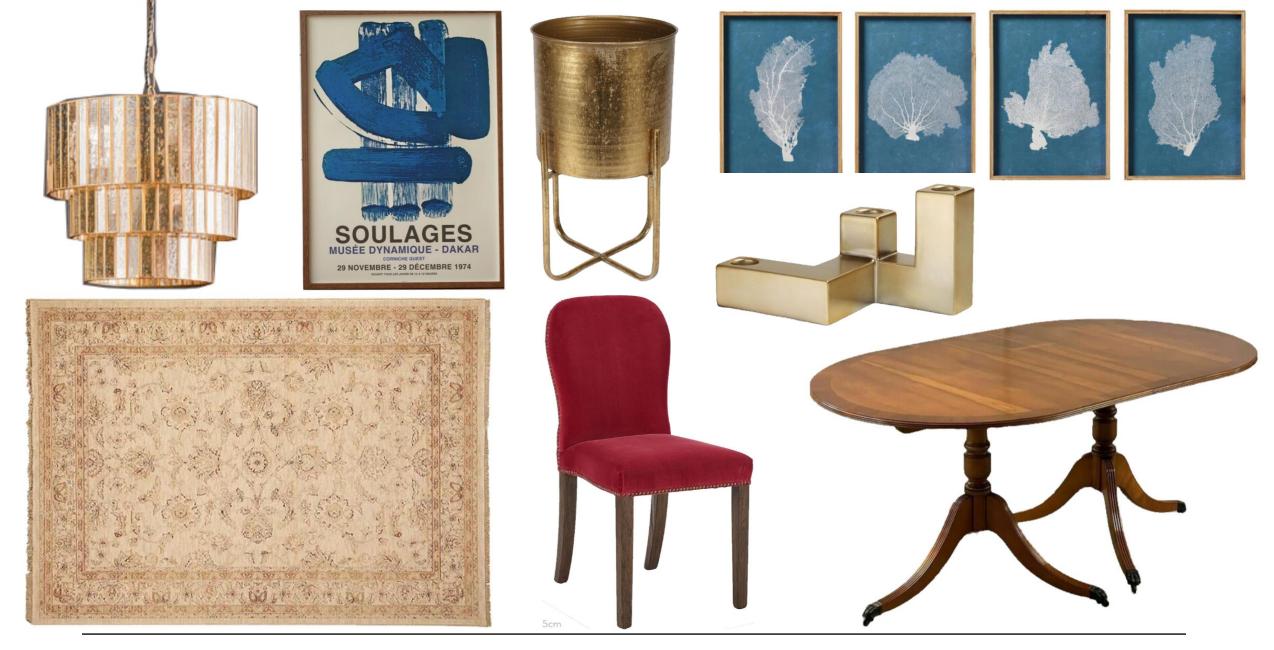

Mauheen Gover, INTERIORS

Mauheen Jomez INTERIORS

Product Board – Dining Room

Mauheen Jover, INTERIORS

#### PRODUCT IMAGE

R57-

https://www.vinterior.co/f

urniture/tables/dining-

tables/vintage-yew-

wood-twin-pedestal-

seats-6-8-people-

extending-dining-table-

sku76907732?srsltid=A

fAHb82gtWhwKCkRGjII VypXiaSYVElOer\_B5zB

https://www.oka.com/uk/

https://www.vinterior.co/f

urniture/storage/cabinet

s/burr-walnut-walnut-

drinks-cabinet-

sku13645665

product/stafford-velvet-

chair-hdc047ogr-0

Wgzk2Q2pu3EiV4m4

UNIT COST QTY

1

6

1

£266.00

£450.00

PRODUCT IMAGE PRODUCT NAME

**Brocante Planter** w/Stand

Set of Four Skeleton Coral Prints -Blue/White

https://www.oka.com/uk/ product/4-skeleton-coral-£395.00 1 prints-bpt228pgblm-0

Pierre Soulages Poster Musee Dynamique / Dakar Blue Wall - Etsy =1&

£62.00 1

John Lewis Kabir Goby Rug, Cream, L235 x W170cm

Vintage Yew Wood

Extending Dining Table

Stafford Velvet Dining

Chair - Blood Orange

Burr Walnut/ Walnut

**Drinks** Cabinet

Twin Pedestal

Seats 6 8 People

https://www.johnlewis.co m/john-lewis-kabir-goby-£350.00 rug-cream-l235-xw170cm/p3899038

1

£395.00

https://www.etsy.com/uk /listing/944663016/pierr e-soulages-postermuseedynamique?gpla=1&gao

UNIT COST QTY

https://www.whittingtons .biz/metalvases/brocante-planterwith-stand-s-£28.20 /p1047297.html?of opi= MFRWG5B5GE2TCJT GMVSWISLEHUZSM4 DSN5SES7B5G4YTIN

PRODUCT LINK