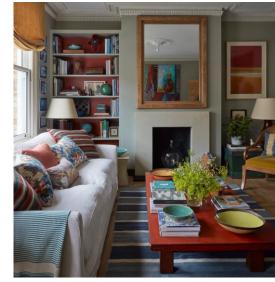

e.

You will be leaving most of your furniture behind in your current home and are therefore starting with a blank slate. You would like new herringbone engineered wood flooring, window treatments, skirting boards and door handles. You would like some built-in storage in the alcoves in the living room and have asked for visualisation of what this might look like. You have also said that you like to make cocktails and would like a drinks cabinet in the dining room.

You are very open to colour and expressed that you particularly like blue. We have discussed using the beautiful Victorian fireplace tiles as a basis for our colour scheme.

You like a traditional English décor with a Soho House feel and want to spaces to feel inviting, comfortable and cosy.





The Brief

Maureen Gover















Your Style

Maureen Jomez INTERIORS

## Living Room



Dining Room



Images provided by Client

Mauheen Jomez INTERIORS

## Floorplan 1

While the floor is being lifted, you could consider asking your plumber to move the pipes so that the radiator won't interfere\_ with the opening of the drinks cabinet in the corner.

We discussed changing the door swing. In Floorplan 1, The door swings very close to the table. In Floorplan 2, it protrudes over the opening between the Rooms when left open.

170 X 240cm is a standard size rug and is the perfect size as it Contains the furniture in the dining room and connect the Furniture in the living room, grounding and centring both spaces.

A compact two-seater sofa fits nicely into the bay window.





## Floorplan 2

As the room is quite com