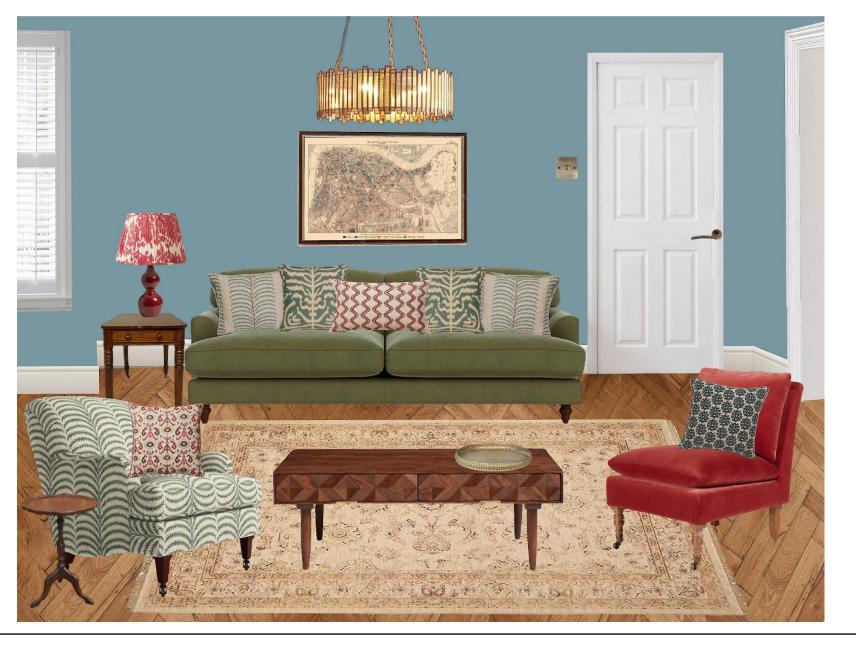

If you do not decide to go for a two-seater, an armchair with a side table is an excellent option.

Floorplans

Maureen Gomez

Maureen Jonez INTERIORS

Living Room

As discussed, I have taken the colour scheme from your beautiful Victorian fireplace tiles and have changed the ratio of the colours for both rooms. Using the same colours in different ratios in both rooms, will create a harmony and flow between the two spaces.

Colour Concept Board - Living Room

Maureen Gover

These visuals are drawn to the dimensions of your space and proposed furniture, but with stand in items. They are to help you to understand how the layout will function.

These visuals will help you to see how my suggested finishes and products work together. I have included an armchair and side table in the window area.

Visuals - Living Room

Mauheen Joinez INTERIORS

In this visual, I have Included a two-seater sofa in the bay window area.