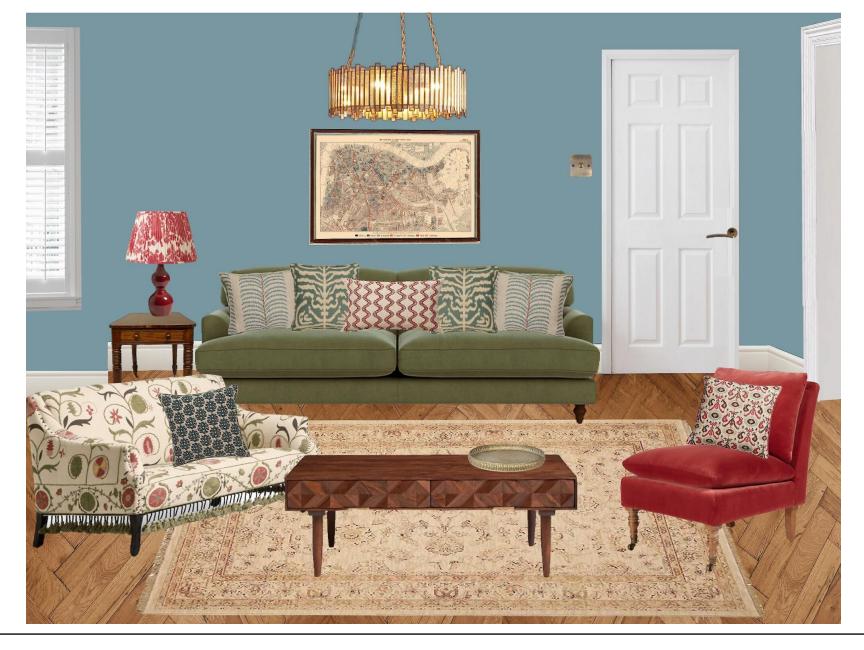

If you do not decide to go for a two-seater, an armchair with a side table is an excellent option.

Floorplans

Maureen Gomez

Maureen Jonez INTERIORS

Living Room

As discussed, I have taken the colour scheme from your beautiful Victorian fireplace tiles and have changed the ratio of the colours for both rooms. Using the same colours in different ratios in both rooms, will create a harmony and flow between the two spaces.

Colour Concept Board - Living Room

Maureen Gover

These visuals are drawn to the dimensions of your space and proposed furniture, but with stand in items. They are to help you to understand how the layout will function.

These visuals will help you to see how my suggested finishes and products work together. I have included an armchair and side table in the window area.

Visuals - Living Room

Mauheen Joinez INTERIORS

In this visual, I have Included a two-seater sofa in the bay window area.