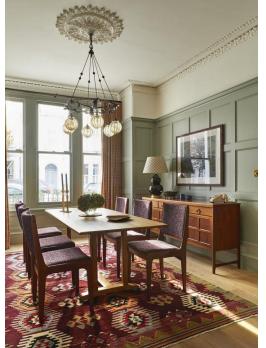

You will be leaving most of your furniture behind in your current home and are therefore starting with a blank slate. You would like new herringbone engineered wood flooring, window treatments, skirting boards and door handles. You would like some built-in storage in the alcoves in the living room and have asked for visualisation of what this might look like. You have also said that you like to make cocktails and would like a drinks cabinet in the dining room.

You are very open to colour and expressed that you particularly like blue. We have discussed using the beautiful Victorian fireplace tiles as a basis for our colour scheme.

You like a traditional English décor with a Soho House feel and want to spaces to feel inviting, comfortable and cosy.





The Brief

Maureen Gover















Your Style

Maureen Jomez INTERIORS

## Living Room



Dining Room



Images provided by Client

Mauheen Jomez INTERIORS

## Floorplan 1

While the floor is being lifted, you could consider asking your plumber to move the pipes so that the radiator won't interfere\_ with the opening of the drinks cabinet in the corner.

We discussed changing the door swing. In Floorplan 1, The door swings very close to the table. In Floorplan 2, it protrudes over the opening between the Rooms when left open.

170 X 240cm is a standard size rug and is the perfect size as it Contains the furniture in the dining room and connect the Furniture in the living room, grounding and centring both spaces.

A compact two-seater sofa fits nicely into the bay window.





## Floorplan 2

As the room is quite compa