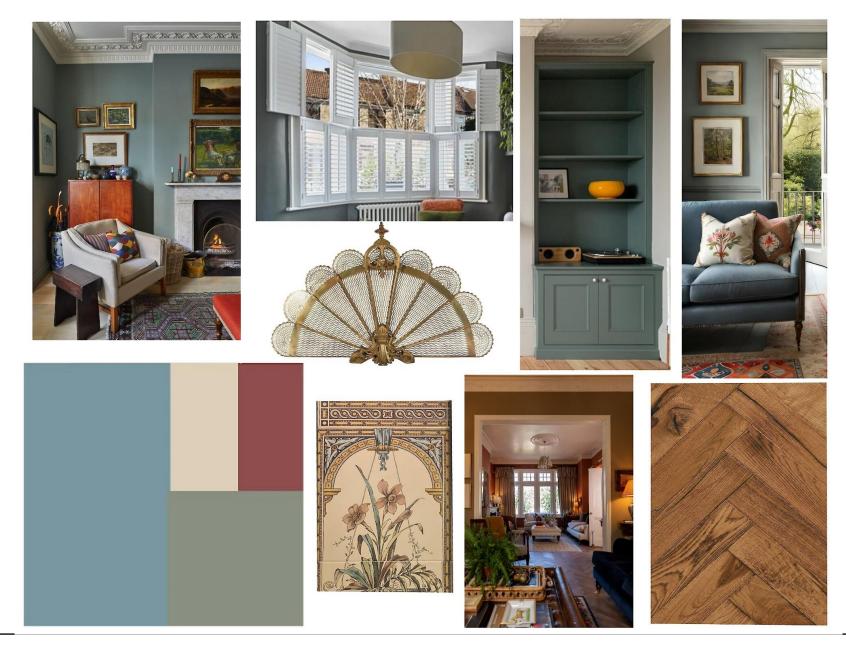

You are very open to colour and expressed that you particularly like blue. We have discussed using the beautiful Victorian fireplace tiles as a basis for our colour scheme.

You like a traditional English décor with a Soho House feel and want to spaces to feel inviting, comfortable and cosy.

If you do not decide to go for a two-seater, an armchair with a side table is an excellent option.

Floorplans

Maureen Gomez

Maureen Jonez INTERIORS

Living Room

As discussed, I have taken the colour scheme from your beautiful Victorian fireplace tiles and have changed the ratio of the colours for both rooms. Using the same colours in different ratios in both rooms, will create a harmony and flow between the two spaces.

Colour Concept Board - Living Room

Maureen Gover

These visuals are drawn to the dimensions of your space and proposed furniture, but with stand in items. They are to help you to understand how the layout will function.