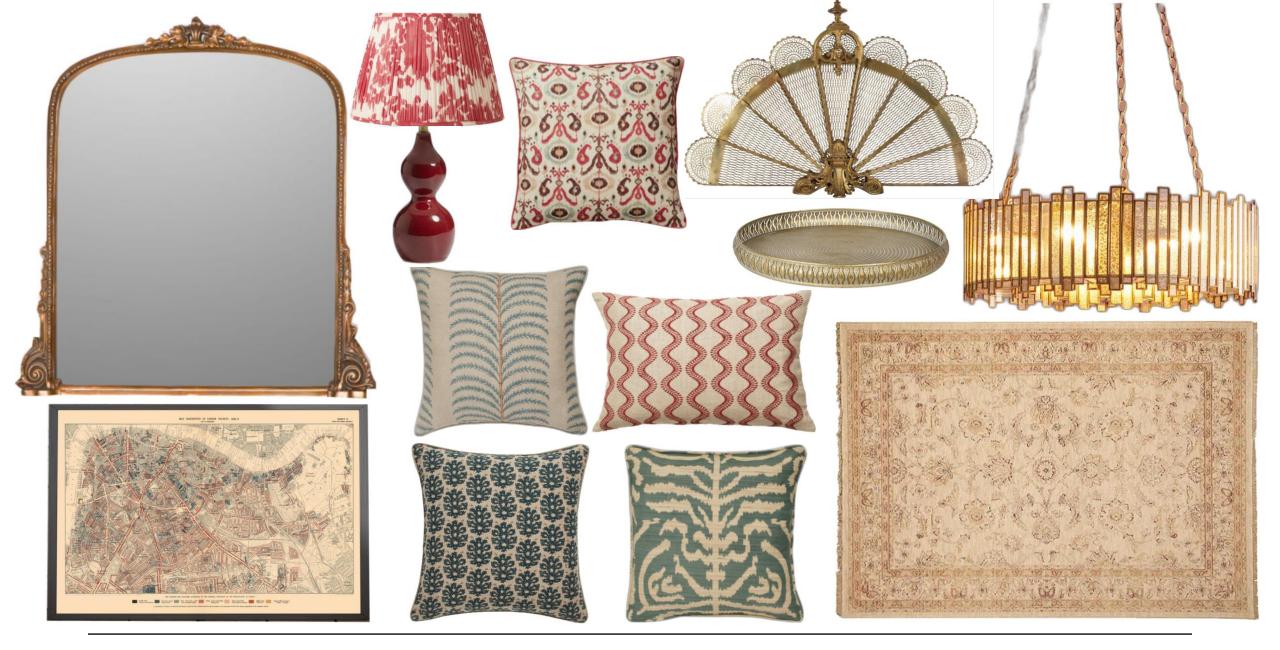

Maureen Jower INTERIORS

Drawing- Alcove Joinery

Maureen Gover INTERIORS

Product Board Furniture- Living Room

Mauheen Gover INTERIORS

Product Board Soft Furnishings and decoration-Living Room

Maureen Gover INTERIORS

19&pro=1&frs=1&sts=1&organic\_search\_cl ick=1&variation0=1962659622

Shopping List– Living Room

Maureen Gomez

| PRODUCT IMAGE                                                                                                                                                                                                                                                                                                                                                                                                                                                                                                                                                                                                                                                                                                                                                                                                                                                                                                                                                                                                                                                                                                                                                                                                                                                                                                                                                                                                                                                                                                                                                                                                                                                                                                                                                                                                                                                                                                                                                                                                                                                                                                                                                                                      | PRODUCT NAM                                   | IE PRODUCT I                                                 | -INK ( | UNIT COST            | QTY |  |
|----------------------------------------------------------------------------------------------------------------------------------------------------------------------------------------------------------------------------------------------------------------------------------------------------------------------------------------------------------------------------------------------------------------------------------------------------------------------------------------------------------------------------------------------------------------------------------------------------------------------------------------------------------------------------------------------------------------------------------------------------------------------------------------------------------------------------------------------------------------------------------------------------------------------------------------------------------------------------------------------------------------------------------------------------------------------------------------------------------------------------------------------------------------------------------------------------------------------------------------------------------------------------------------------------------------------------------------------------------------------------------------------------------------------------------------------------------------------------------------------------------------------------------------------------------------------------------------------------------------------------------------------------------------------------------------------------------------------------------------------------------------------------------------------------------------------------------------------------------------------------------------------------------------------------------------------------------------------------------------------------------------------------------------------------------------------------------------------------------------------------------------------------------------------------------------------------|-----------------------------------------------|--------------------------------------------------------------|--------|----------------------|-----|--|
| 643 ° 643<br>643 ° 643<br>663 ° 643<br>663 ° 643<br>6643 ° 6643<br>6643 ° 6643<br>6643 ° 6643<br>6643 ° 6643 ° 6643 ° 6643<br>6643 ° 6643 ° 6643 ° 6643<br>6643 ° 6643 ° 6643 ° 6643 ° 6643 ° 6643 ° 6643 ° 6643 ° 6643 ° 6643 ° 6643 ° 6643 ° 6643 ° 6643 ° 6643 ° 6643 ° 6643 ° 6643 ° 6643 ° 6643 ° 6643 ° 6643 ° 6643 ° 6643 ° 6643 ° 6643 ° 6643 ° 6643 ° 6643 ° 6643 ° 6643 ° 6643 ° 6643 ° 6643 ° 6643 ° 6643 ° 6643 ° 6643 ° 6643 ° 6643 ° 6643 ° 6643 ° 6643 ° 6643 ° 6643 ° 6643 ° 6643 ° 6643 ° 6643 ° 6643 ° 6643 ° 6643 ° 6643 ° 6643 ° 6643 ° 6643 ° 6643 ° 6643 ° 6643 ° 6643 ° 6643 ° 6643 ° 6643 ° 6643 ° 6643 ° 6643 ° 6643 ° 6643 ° 6643 ° 6643 ° 6643 ° 6643 ° 6643 ° 6643 ° 6643 ° 6643 ° 6643 ° 6643 ° 6643 ° 6643 ° 6643 ° 6643 ° 6643 ° 6643 ° 6643 ° 6643 ° 6643 ° 6643 ° 6643 ° 6643 ° 6643 ° 6643 ° 6643 ° 6643 ° 6643 ° 6643 ° 6643 ° 6643 ° 6643 ° 6643 ° 6643 ° 6643 ° 6643 ° 6643 ° 6643 ° 6643 ° 6643 ° 6643 ° 6643 ° 6643 ° 6643 ° 6643 ° 6643 ° 6643 ° 6643 ° 6643 ° 6643 ° 6643 ° 6643 ° 6643 ° 6643 ° 6643 ° 6643 ° 6643 ° 6643 ° 6643 ° 6643 ° 6643 ° 6643 ° 6643 ° 6643 ° 6643 ° 6643 ° 6643 ° 6643 ° 6643 ° 6643 ° 6643 ° 6643 ° 6643 ° 6643 ° 6643 ° 6643 ° 6643 ° 6643 ° 6643 ° 6643 ° 6643 ° 6643 ° 6643 ° 6643 ° 6643 ° 6643 ° 6643 ° 6643 ° 6643 ° 6643 ° 6643 ° 6643 ° 6643 ° 6643 ° 6643 ° 6643 ° 6643 ° 6643 ° 6643 ° 6643 ° 6643 ° 6643 ° 6643 ° 6643 ° 6643 ° 6643 ° 6643 ° 6643 ° 6643 ° 6643 ° 6643 ° 6643 ° 6643 ° 6643 ° 6643 ° 6643 ° 6643 ° 6643 ° 6643 ° 6643 ° 6643 ° 6643 ° 6643 ° 6643 ° 6643 ° 6643 ° 6643 ° 6643 ° 6643 ° 6643 ° 6643 ° 6643 ° 6643 ° 6643 ° 6643 ° 6643 ° 6643 ° 6643 ° 6643 ° 6643 ° 6643 ° 6643 ° 6643 ° 6643 ° 6643 ° 6643 ° 6643 ° 6643 ° 6643 ° 6643 ° 6643 ° 6643 ° 6643 ° 6643 ° 6643 ° 6643 ° 6643 ° 6643 ° 6643 ° 6643 ° 6643 ° 6643 ° 6643 ° 6643 ° 6643 ° 6643 ° 6643 ° 6643 ° 6643 ° 6643 ° 6643 ° 6643 ° 6643 ° 6643 ° 6643 ° 6643 ° 6643 ° | Pahlavi 51cmSq Paisley<br>Print Cushion Cover | https://www.oka.com/uk/j<br>cushion-cover-qch433ml           |        | £48.00               | 1   |  |
|                                                                                                                                                                                                                                                                                                                                                                                                                                                                                                                                                                                                                                                                                                                                                                                                                                                                                                                                                                                                                                                                                                                                                                                                                                                                                                                                                                                                                                                                                                                                                                                                                                                                                                                                                                                                                                                                                                                                                                                                                                                                                                                                                                                                    | Areca Cushion Cover<br>–Pale Blue             | https://www.oka.com/uk/<br>cushion-cover-a13557-1-           |        | £65.00               | 2   |  |
|                                                                                                                                                                                                                                                                                                                                                                                                                                                                                                                                                                                                                                                                                                                                                                                                                                                                                                                                                                                                                                                                                                                                                                                                                                                                                                                                                                                                                                                                                                                                                                                                                                                                                                                                                                                                                                                                                                                                                                                                                                                                                                                                                                                                    | Nostell Diamonds<br>Cushion Cover - Red       | https://www.oka.com/uk/<br>diamonds-cushion-cover<br>1409-37 |        | £41.00               | 1   |  |
|                                                                                                                                                                                                                                                                                                                                                                                                                                                                                                                                                                                                                                                                                                                                                                                                                                                                                                                                                                                                                                                                                                                                                                                                                                                                                                                                                                                                                                                                                                                                                                                                                                                                                                                                                                                                                                                                                                                                                                                                                                                                                                                                                                                                    | Dahan Cushion Cover –<br>Blue                 | https://www.oka.com/uk/<br>cushion-cover-a10163-1-           |        | £50.00               | 2   |  |
|                                                                                                                                                                                                                                                                                                                                                                                                                                                                                                                                                                                                                                                                                                                                                                                                                                                                                                                                                                                                                                                                                                                                                                                                                                                                                                                                                                                                                                                                                                                                                                                                                                                                                                                                                                                                                                                                                                                                                                                                                                                                                                                                                                                                    | Zostera Linen Cushion<br>Cover - Blood Orange | https://www.oka.com/uk/<br>cushion-cover-a13398-1            |        | <sup>l-</sup> £40.00 | 1   |  |

Kalinda Table Lamp -Red Garnet

https://www.oka.com/uk/product/kalindatable-lamp-a17818-2-10-1425-10

£195.00

Lampshade & Carrier 45cm - Red

Montjoi Pleated Cotton https://www.oka.com/uk/product/montjoipleated-cotton-lampshade-carrier-45cma16375-1-15-1202-81

1

1

XVI Bronze Fan Foldable Peacock Fire Place Screen

/en-gb/furniture/building-Late 19th Century Louis garden/fireplace-toolschimney-pots/late-19th-£200.00 century-louis-xvi-bronzefan-foldable-peacockfire-place-screen/idf 32730602/

https://www.1stdibs.com

Aged Dark Gold Large Estee Overmantle Mirror

https://www.la-maisonchic.co.uk/item/largeestee-overmantlemirror/

£325.00

Shopping List – Living Room

Maureen Gomez

Concept Board – Dining Room